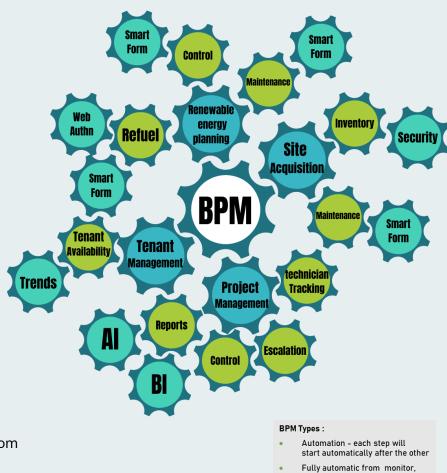

# **Business Process Management - BPM:**

AIO's BPM solution adapted and assimilated specifically for MNO's & TowerCo's companies. When process flows tailored to this specific industry are taken into account .

Also additional customizable processes and options whether by developer or self-customizing.

# **Main Capabilities:**

### Workflow Management

Users can design, test, and execute complex workflows to manage the interactions between employees, systems, and data.

#### Business Rules Engine

Users can create complex sets of business rules and conditions as execution.

#### Form Generator

Users can build web-forms without programming or coding skills.

#### Analytics

Users can define metrics and KPIs, and run standard and custom reports

escalation , report Manual before step Disclaimer: \* Specifications subject to change without prior notice \* Voltage supply can only be within specified range. Peaks above 72V require additional surge protection which isn't included