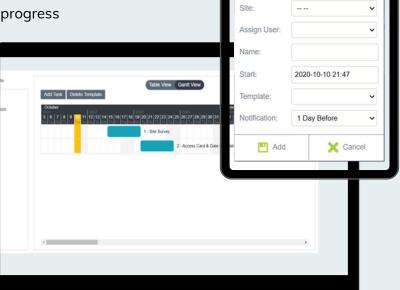

**BPM Project Management Tool** 

Track & manage your working force & resources

- Build your own business processes and progress
- Build your own project tasks procedures and escalation.
- Build your own sub-projects, for each you can define task list with dependsy on each other progress.
- Use Smart Forms to collect data and status for each Task.
- Use smart Gantt display to control all task, processes and performance.