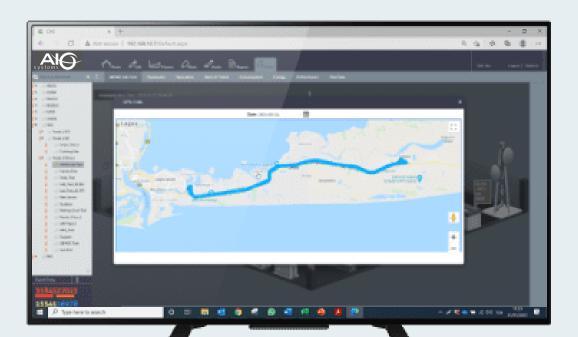

eping Mode
- Keep alive from CMS



## batteries tracking solution

AlO's accurate and reliable GPS tracking solution for batteries and assets provides the capability to track the location of any equipment anywhere on the globe in real-time. The information is uploaded to the cloud-based CMS enabling real-time representation and movement history archives.



AIO GPS supports real time visible location info. This information can be used for dispatching a local security force or tracking the battery location on map. The same can be used with correlation to AIO mobile application where HIS mobile app users can be tracked on the same map. This provides fast allocation and dispatch option of the closest response team to any suspected theft scenario.

# Real-time GIS information visible in CMS