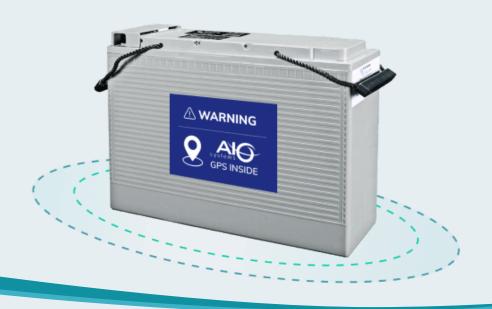

## batteries tracking solution

AlO's accurate and reliable GPS tracking solution for batteries and assets provides the capability to track the location of any equipment anywhere on the globe in real-time. The information is uploaded to the cloud-based CMS enabling real-time representation and movement history archives.

AIO GPS supports real time visible location info. This information can be used for dispatching a local security force or tracking the battery location on map. The same can be used with correlation to AIO mobile application where HIS mobile app users can be tracked on the same map. This provides fast allocation and dispatch option of the closest response team to any suspected theft scenario.