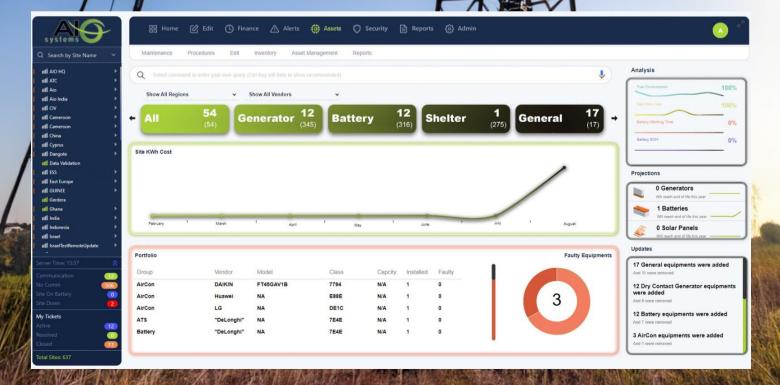

## AIO Asset Management Dashboard

## Mastering Asset Management

**Performance monitoring** -

Achieve the optimal functionality of your key assets, including DG, Batteries, Shelters by using AIO RMS to get assets' business and technical information.

## Accurate asset portfolio -

Implement a reliable system to track the location, condition, and status of each asset.

Voice activation search

keep your hands free for other daily activities and easily navigate between your assets.